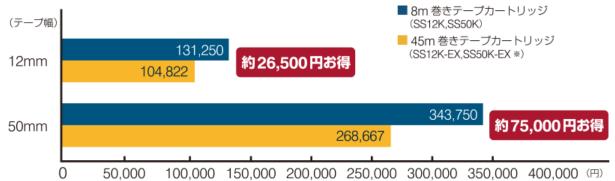

Great value! Example of cost comparison when creating 10,000 10cm labels

• \*When refilling EX long tape cartridges (SS12K-EXR, SS50K-EXR) are used from the second tape (after using 45m)