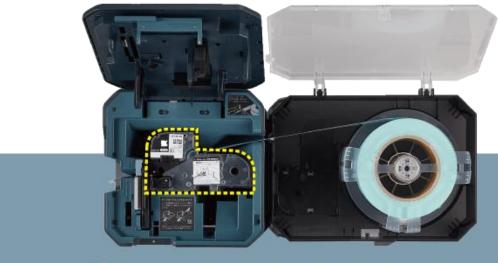

# PRO Tape Cartridge EX Long Tape Cartridge







**Economical because the tape** can be refilled!

> 45 m long Lineup width 12-50mm high capacity tape 5 or more regular tapes

\* When compared with 8m winding (e.g. SS12K)

Reduce costs & improve work efficiency

Lineup of widths from 12 mm to 50 mm, where large amounts of tape are often consumed



Used for pasting files for equipment storage and credit management



Used in large quantities for warehousing and shipping management of parts and work-in-process goods!

Great value! Example of cost comparison when creating 10,000 10cm labels



• \*When refilling EX long tape cartridges (SS12K-EXR, SS50K-EXR) are used from the second tape (after using 45m)

### How to set





インクリボンカートリッジを 上図のように本体にセット!



3 使用時の状態

## Line up

#### EX long tape cartridge

This is a value set that includes a refill EX long tape and a special case.

- Length: 45m - Dimensions: about 265 (W) x 198 (D) x 112 (H) mm



# EX long tape for refilling ●Length: 45m



## **Exclusive case for EX long tape**

part number

SR50EXC1