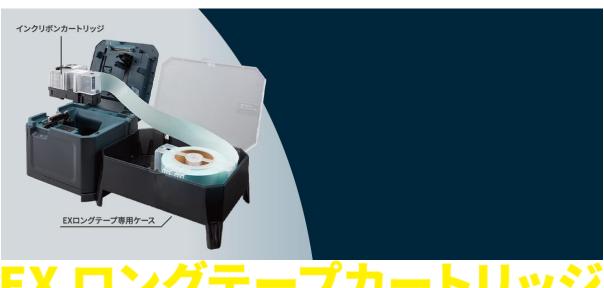

### How to set

インクリボンカートリッジを 上図のように本体にセット!

3 使用時の状態

#### EX long tape cartridge

This is a value set that includes a refill EX long tape and a special case.

- Length: 45m - Dimensions: about 265 (W) x 198 (D) x 112 (H) mm

## **Exclusive case for EX long tape**

part number

SR50EXC1