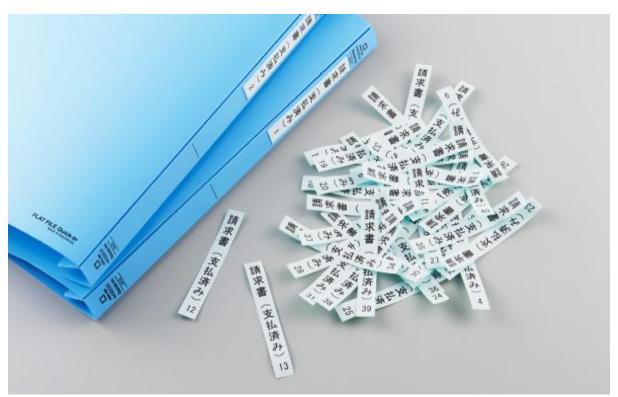

Reduce costs & improve work efficiency

Lineup of widths from 12 mm to 50 mm, where large amounts of tape are often consumed

Used for pasting files for equipment storage and credit management

Used in large quantities for warehousing and shipping management of parts and work-in-process goods!