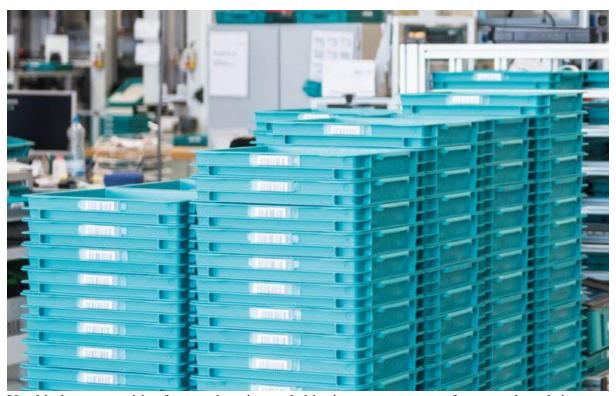

Reduce costs & improve work efficiency

Lineup of widths from 12 mm to 50 mm, where large amounts of tape are often consumed

Used for pasting files for equipment storage and credit management

Used in large quantities for warehousing and shipping management of parts and work-in-process goods!