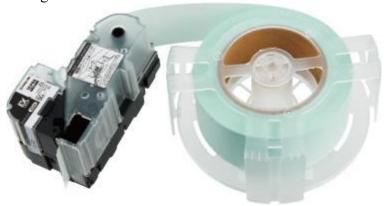

#### EX long tape cartridge

This is a value set that includes a refill EX long tape and a special case.

- Length: 45m - Dimensions: about 265 (W) x 198 (D) x 112 (H) mm

# EX long tape for refilling ●Length: 45m