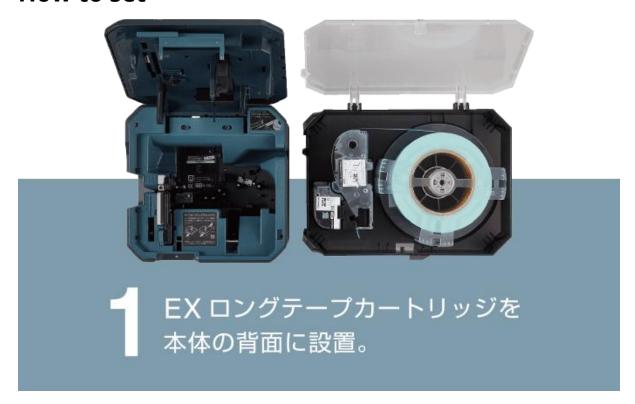

# PRO Tape Cartridge EX Long Tape Cartridge







**Economical because the tape** can be refilled!

> 45 m long Lineup width 12-50mm high capacity tape 5 or more regular tapes

\* When compared with 8m winding (e.g. SS12K)

Reduce costs & improve work efficiency

Lineup of widths from 12 mm to 50 mm, where large amounts of tape are often consumed



Used for pasting files for equipment storage and credit management



Used in large quantities for warehousing and shipping management of parts and work-in-process goods!

Great value! Example of cost comparison when creating 10,000 10cm labels



• \*When refilling EX long tape cartridges (SS12K-EXR, SS50K-EXR) are used from the second tape (after using 45m)

### How to set





インクリボンカートリッジを 上図のように本体にセット!



3 使用時の状態

## Line up

#### EX long tape cartridge

This is a value set that includes a refill EX long tape and a special case.

- Length: 45m - Dimensions: about 265 (W) x 198 (D) x 112 (H) mm



# EX long tape for refilling ●Length: 45m



## **Exclusive case for EX long tape**

part number

SR50EXC1