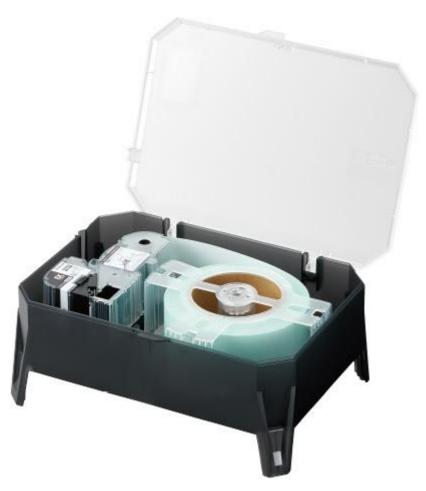

### How to set

インクリボンカートリッジを 上図のように本体にセット!

3 使用時の状態

## **Exclusive case for EX long tape**

part number

SR50EXC1